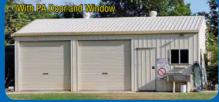

### **DOUBLE GARAGE + STORE** 9.0x6.0x2.4 \$5,595 9.0x7.5x2.4 \$6,145 Price includes: 2 x 2 4 yr roller doors in cide

9.0x0.0x2.4 \$5,595 9.0x7.5x2.4 \$ Price includes: 2 x 2.4w roller doors in side. M-Deck® or Corrugated Roof & Walls. Zincalume® cladding. N3 design.